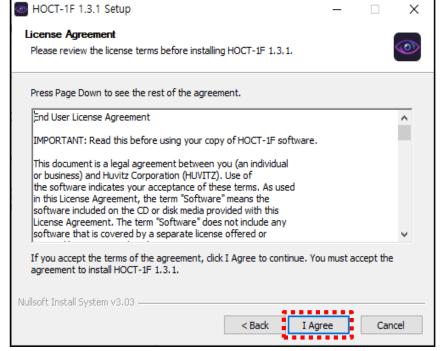

### 2. How to upgrade the HOCT & HFC software version

- 1) Run the Setup file.
- 2) Press the Next and I Agree button.