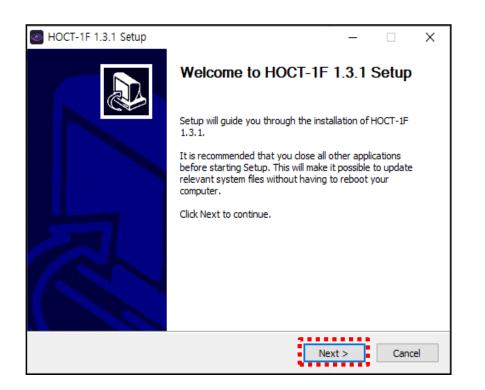

### 2. How to upgrade the HOCT & HFC software version

- 1) Run the Setup file.
- 2) Press the Next and I Agree button.