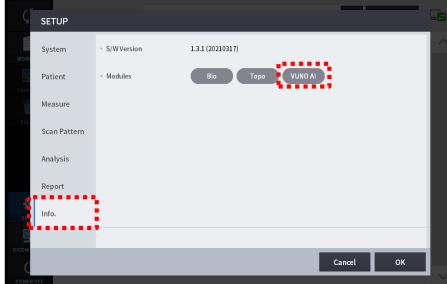

## 3. How to register a software license

- 1) Press the Setup icon on the main screen.
- 2) Go to the Info. tab and select VUNO AI.

### 3. How to register a software license

- 3) The unique key can be checked on the screen as shown in the picture on the left.

  Please save the unique key in format(.txt, .dox and so on) by copy and paste functions.