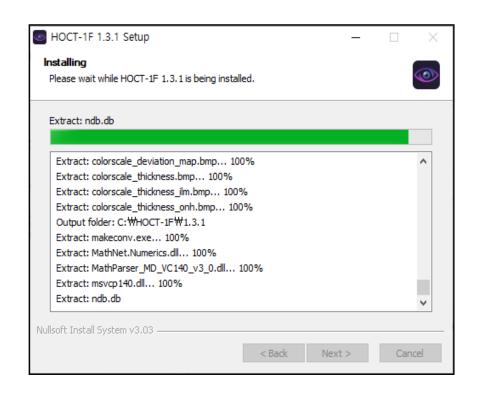

### 2. How to upgrade the HOCT & HFC software version

- 3) When the progress bar is full, it goes to the completion screen.
- 4) Make sure opt-in a check box and click the Finish button to close the Setup Wizard.