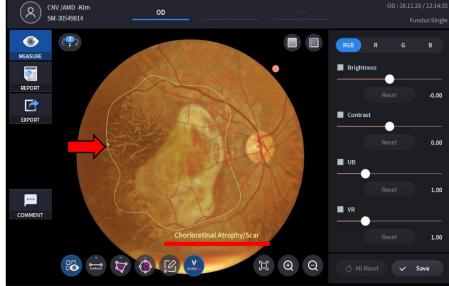

#### 4. How to use the AI function

- 3) Click the VUNO icon to turn the AI function on and off.
- 4) If AI function is activated, the AI analysis screen is shown like the right picture.