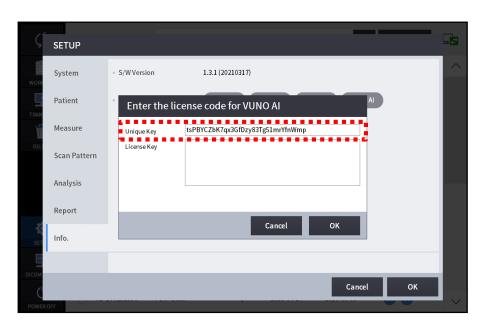

### 3. How to register a software license

- 3) The unique key can be checked on the screen as shown in the picture on the left.

  Please save the unique key in format(.txt, .dox and so on) by copy and paste functions.

  \*\* Do not handwrite or photograph it to avoid incorrect license key from being generated!
- 4) A license code is provided by Huvitz if you share a product serial number and unique key.
- 5) Enter the license code provided by Huvitz.
- 6) If the license code is valid, a pop-up window will appear indicating that the product has been certified.