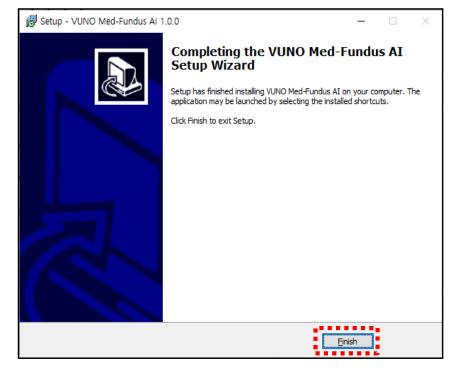

#### 1. How to install the VUNO Med-Fundus-Al

- 4) When the progress bar is full, it goes to the completion screen.
- 5) Click the Finish button to close the Setup Wizard.