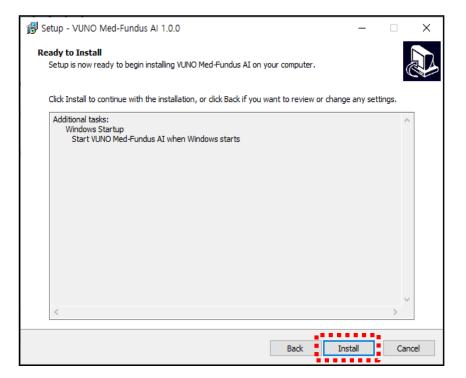

#### 1. How to install the VUNO Med-Fundus-Al

- 1) Run the Setup file.
- 2) Make sure opt-in a check box and press the Next button.
- 3) Press the Install button.