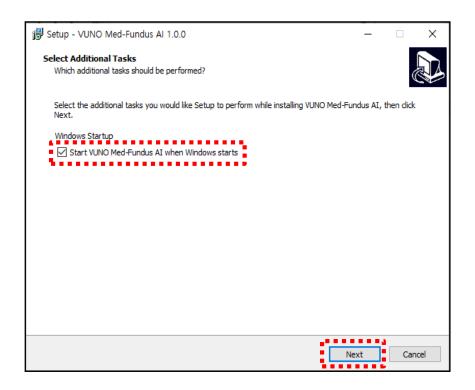

#### 1. How to install the VUNO Med-Fundus-Al

- 1) Run the Setup file.
- 2) Make sure opt-in a check box and press the Next button.
- 3) Press the Install button.