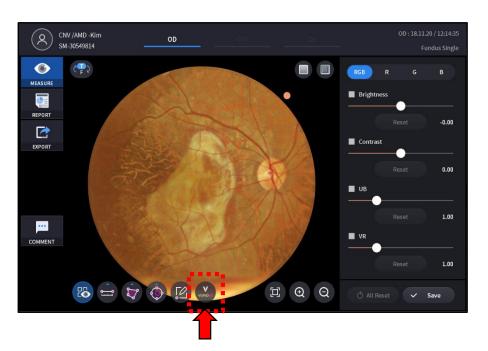

#### 4. How to use the AI function

- 3) Click the VUNO icon to turn the AI function on and off.
- 4) If AI function is activated, the AI analysis screen is shown like the right picture.