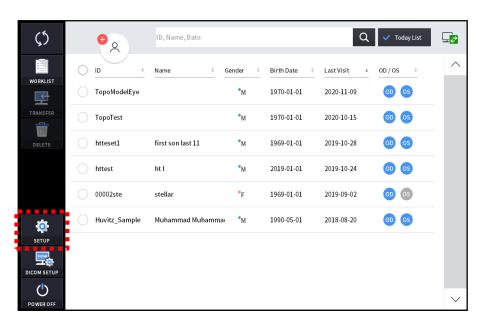

## 3. How to register a software license

- 1) Press the Setup icon on the main screen.
- 2) Go to the Info. tab and select VUNO AI.