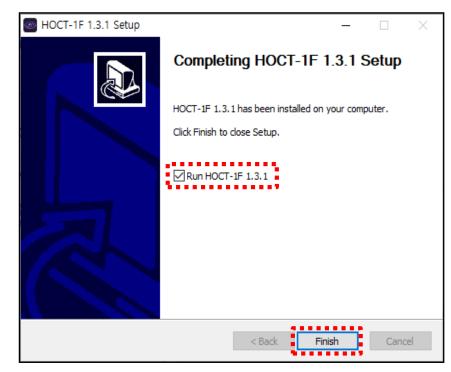

### 2. How to upgrade the HOCT & HFC software version

- 3) When the progress bar is full, it goes to the completion screen.
- 4) Make sure opt-in a check box and click the Finish button to close the Setup Wizard.