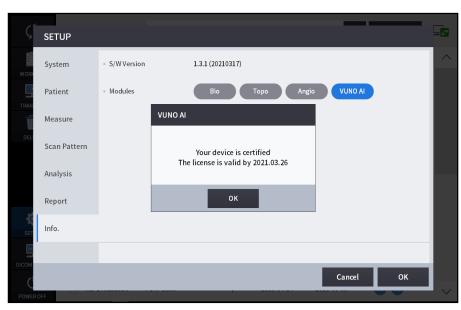

  \*\* Do not handwrite or photograph it to avoid incorrect license key from being generated!
- 4) A license code is provided by Huvitz if you share a product serial number and unique key.
- 5) Enter the license code provided by Huvitz.
- 6) If the license code is valid, a pop-up window will appear indicating that the product has been certified.