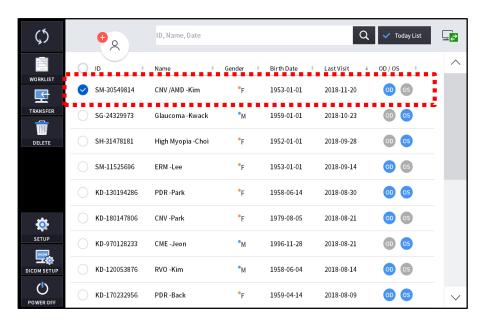

#### 4. How to use the AI function

- 1) Select a patient to be analyzed from the main screen.
- 2) Select Fundus image and enter the analysis screen.