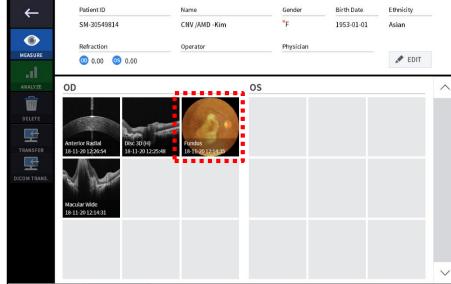

#### 4. How to use the AI function

- 1) Select a patient to be analyzed from the main screen.
- 2) Select Fundus image and enter the analysis screen.