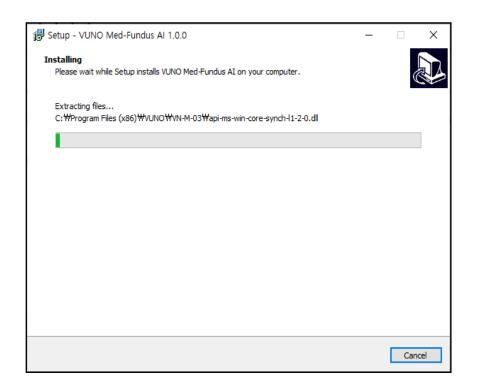

#### 1. How to install the VUNO Med-Fundus-Al

- 4) When the progress bar is full, it goes to the completion screen.
- 5) Click the Finish button to close the Setup Wizard.